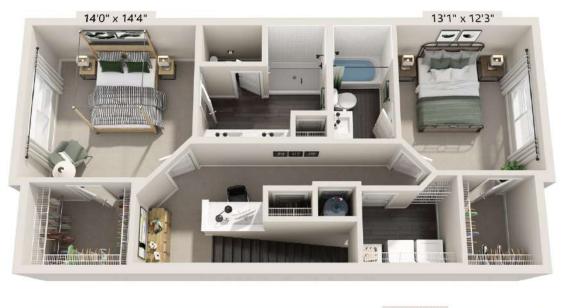

## **TH-B1** 2 BED / 2.5 BATH

## 1535 SQ. FT.

| RESEARCH<br>PARK | 5200 Oxford Pond Drive   Charlotte, NC 28262 |
|------------------|----------------------------------------------|
|                  | www.elanresearchpark.com                     |