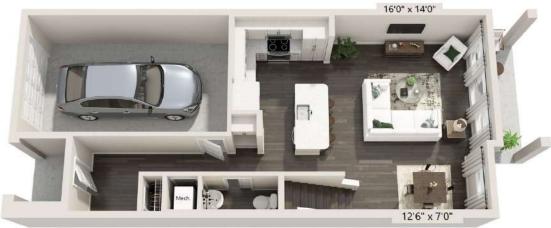

## **TH-B1** 2 BED / 2.5 BATH

## 1535 SQ. FT.

| RESEARCH<br>PARK | 5200 Oxford Pond Drive   Charlotte, NC 28262 |
|------------------|----------------------------------------------|
|                  | www.elanresearchpark.com                     |