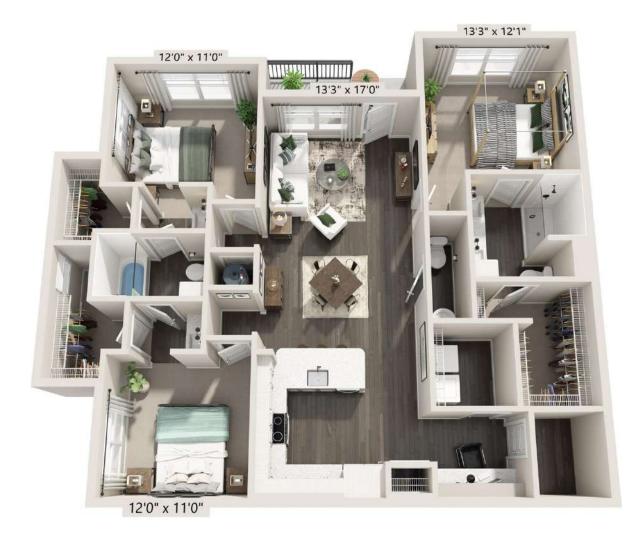

## **C2** 3 BED / 2.5 BATH

## **1490** SQ. FT.

| ELAN<br>RESEARCH<br>PARK | 5200 Oxford Pond Drive   Charlotte, NC 28262 |
|--------------------------|----------------------------------------------|
|                          | www.elanresearchpark.com                     |