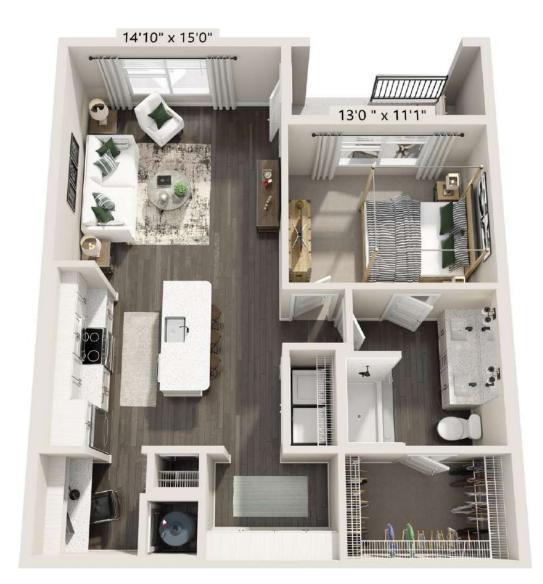

## **A5** 1 BED / 1 BATH / DEN

## 846 SQ. FT.

| RESEARCH<br>PARK | 5200 Oxford Pond Drive   Charlotte, NC 28262 |
|------------------|----------------------------------------------|
|                  | www.elanresearchpark.com                     |