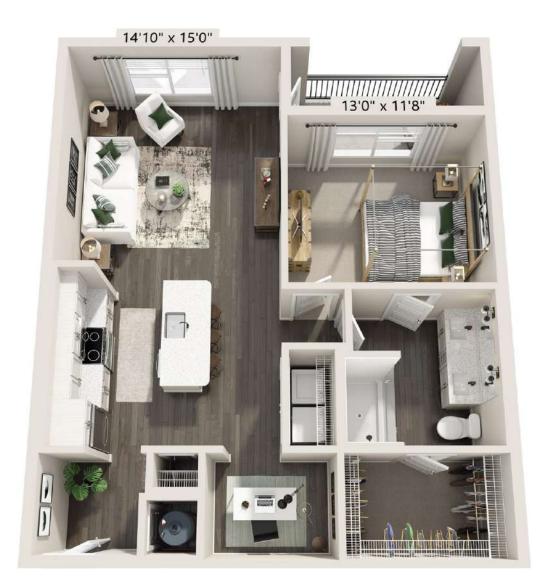

## **A4HC** 1 BED / 1 BATH

| ELAN<br>RESEARCH<br>PARK | 5200 Oxford Pond Drive   Charlotte, NC 28262 |
|--------------------------|----------------------------------------------|
|                          | www.elanresearchpark.com                     |