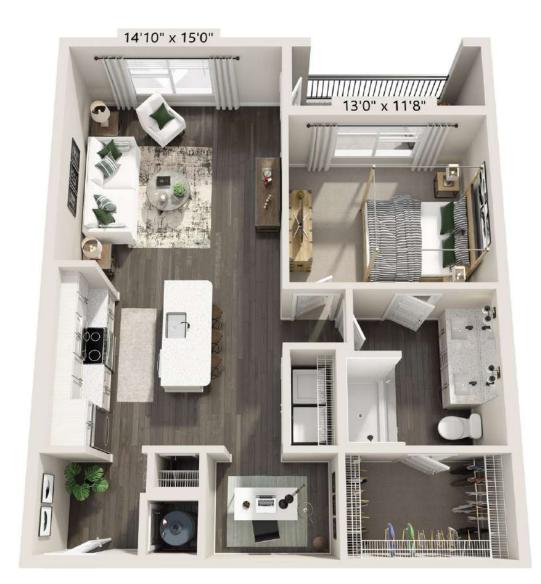

## **A4** 1 BED / 1 BATH

| RESEARCH<br>PARK | 5200 Oxford Pond Drive   Charlotte, NC 28262 |
|------------------|----------------------------------------------|
|                  | www.elanresearchpark.com                     |

\* Pricing and availability are subject to change. Rent is based on monthly frequency. Additional fees may apply, such as but not limited to package delivery, trash, water, amenities, etc.

\*\* Floorplans are artist's rendering. All dimensions are approximate. Actual product and specifications may vary in dimension or detail. Not all features are available in every apartment. Please see a representative for details.